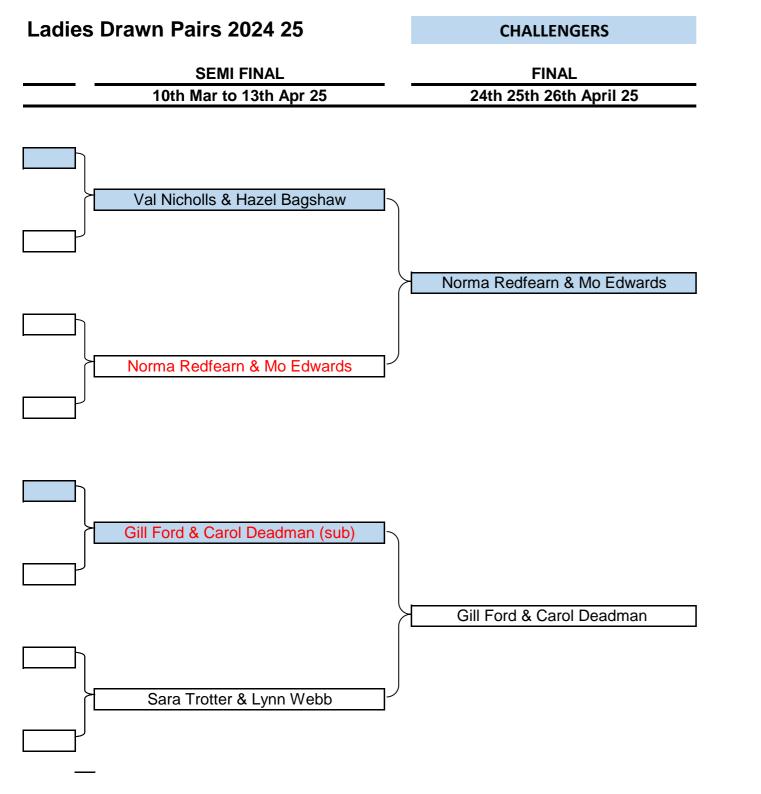

INAL 13th Jan to 9th Mar 25                      | SEMI FINAL<br>10th Mar to 13th Apr 25 | FINAL<br>24th 25th 26th Apr 25 |
|-----------------------------------------------------------|---------------------------------------|--------------------------------|
| Carole Deadman & Norma Redfearn  Val Nicholls & Lynn Webb | Val Nicholls & Lynn Webb              |                                |
| Marie Hudson & Mo Edwards  Sara Trotter & Babs Austin     | Sara Trotter & Babs Austin            | Sara Trotter & Babs Austin     |
|                                                           | Dot Gibbons & Hazel Bagshaw           | Gill Ford & Pauline Davies     |
|                                                           | Gill Ford & Pauline Davies (sub)      |                                |