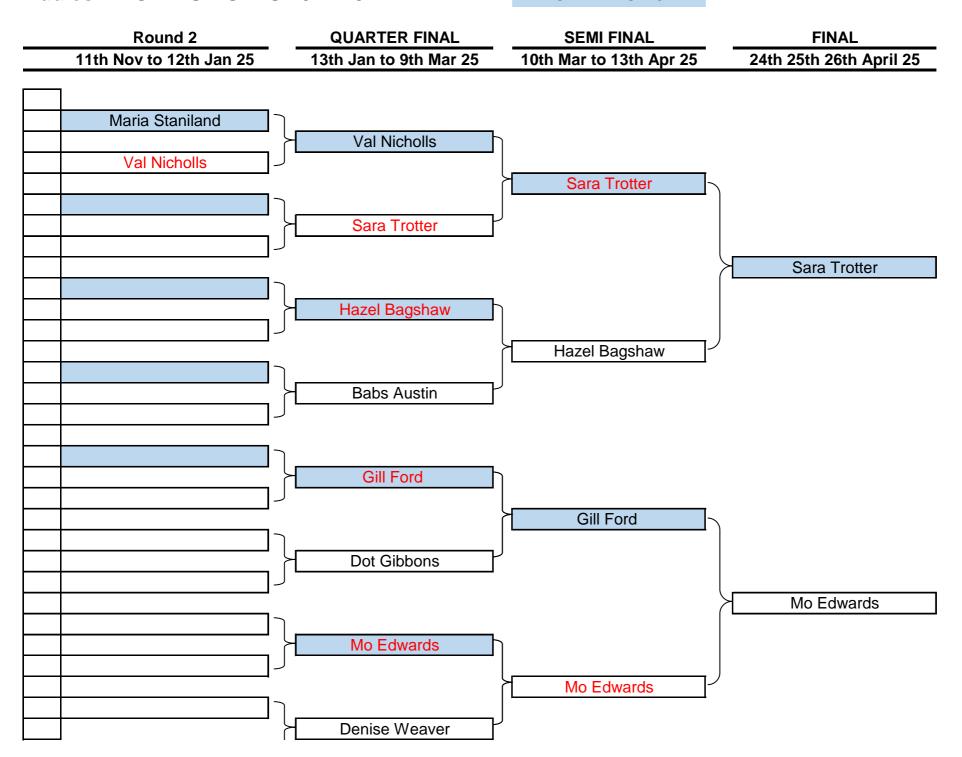

## Ladies 4 BOWL SINGLES 2024 25

**CHALLENGERS** 



| ]_ | 7 |  |  |
|----|---|--|--|
|    |   |  |  |
|    |   |  |  |
|    |   |  |  |
|    |   |  |  |
|    |   |  |  |
|    |   |  |  |
|    |   |  |  |
|    |   |  |  |
|    |   |  |  |
|    |   |  |  |
|    |   |  |  |

## Ladies Pairs 2024 25

| QUARTER FINAL 13th Jan to 9th Mar 25                      | SEMI FINAL<br>10th Mar to 13th Apr 25 | FINAL<br>24th 25th 26th Apr 25 |
|-----------------------------------------------------------|---------------------------------------|--------------------------------|
| Carole Deadman & Norma Redfearn  Val Nicholls & Lynn Webb | Val Nicholls & Lynn Webb              |                                |
| Marie Hudson & Mo Edwards  Sara Trotter & Babs Austin     | Sara Trotter & Babs Austin            | Sara Trotter & Babs Austin     |
|