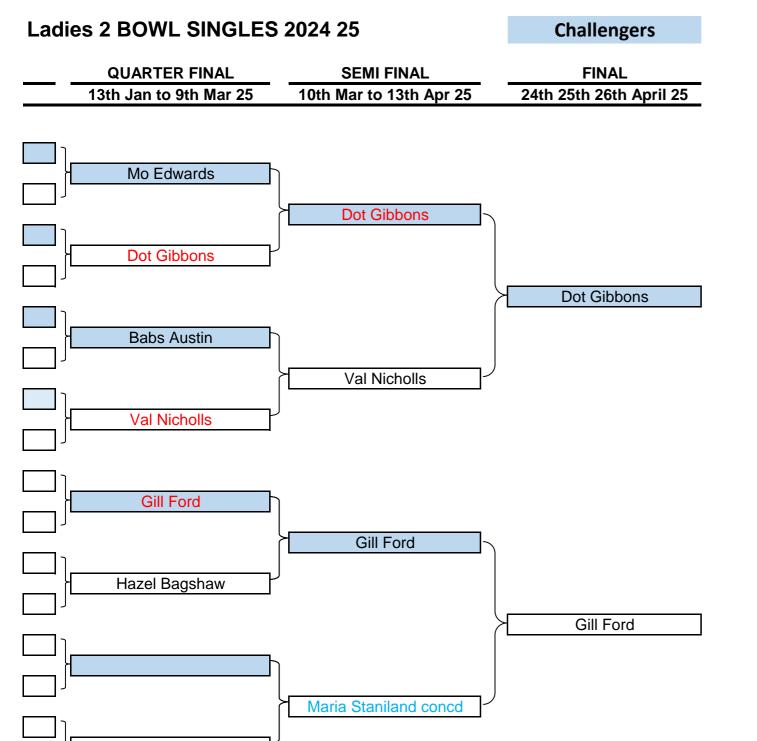

## Ladies 4 BOWL SINGLES 2024 25

**CHALLENGERS** 



| ]_ | 7 |  |  |
|----|---|--|--|
|    |   |  |  |
|    |   |  |  |
|    |   |  |  |
|    |   |  |  |
|    |   |  |  |
|    |   |  |  |
|    |   |  |  |
|    |   |  |  |
|    |   |  |  |
|    |   |  |  |
|    |   |  |  |

## Ladies Pairs 2024 25

| QUARTER FINAL 13th Jan to 9th Mar 25                      | SEMI FINAL<br>10th Mar to 13th Apr 25 | FINAL<br>24th 25th 26th Apr 25 |
|-----------------------------------------------------------|---------------------------------------|--------------------------------|
| Carole Deadman & Norma Redfearn  Val Nicholls & Lynn Webb | Val Nicholls & Lynn Webb              |                                |
| Marie Hudson & Mo Edwards  Sara Trotter & Babs Austin     | Sara Trotter & Babs Austin